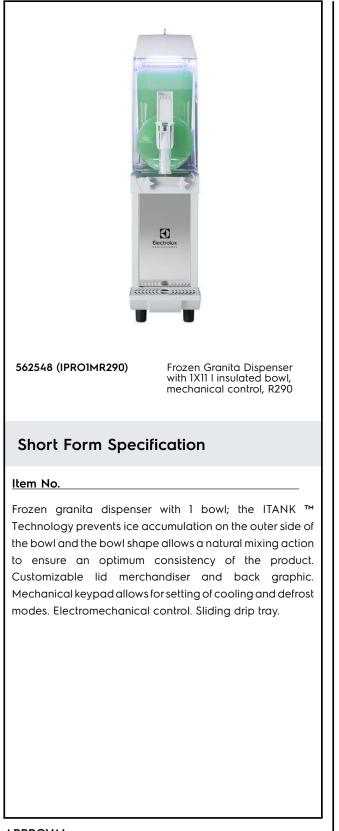

#### Frozen Frozen granita dispenser with 1 bowl, mechanical control

#### Main Features

- The insulated tank guarantees higher cooling efficiency and lower effect of the external temperature on product's preparation and maintenance time reducing condense and draining; it is the best solution in hot climate conditions.
- Ideal for the production of slush.
- The ITANK <sup>™</sup> Technology prevents ice accumulation on the outer side of the bowl, reducing condensation and increasing the cooling power of the machine.
- Bowl shape allows a natural mixing action to ensure an optimum consistency of the product.
- Customizable lid merchandiser and back graphic.
- Ideal for operators who want an innovative and distinctive equipment. Mechanical keypad allows for setting of cooling and defrost modes.

### Construction

- Electromechanical control.
- Sliding drip tray.